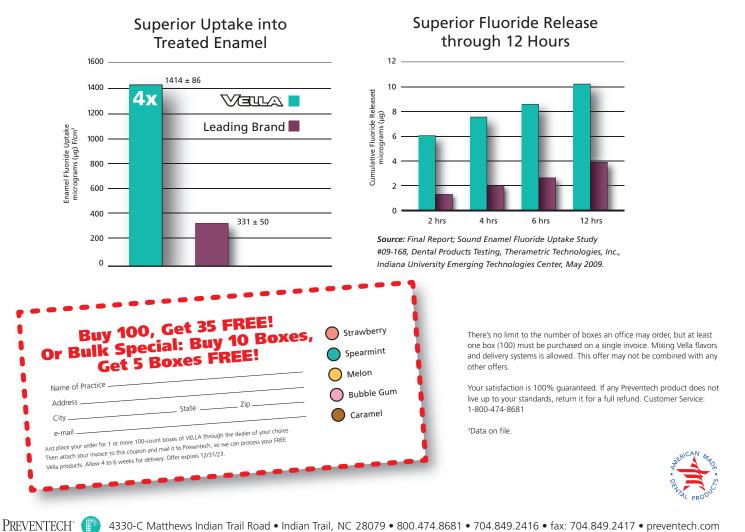

You're happier too. Vella's clear formula applies easily in a wet field, dries quickly, and provides fast fluoride release and uptake at two hours<sup>1</sup>. Sweetened with Xylitol, Vella contains NuFluor<sup>®</sup>, our combination chemistry featuring fluoride, calcium and phosphate for greater relief of hypersensitivity.

- Smoother, less sticky, clear formula sets quickly in contact with saliva.
- Contains NuFluor, our patented combination chemistry containing calcium, phosphate and fluoride.
- Contains Xylitol and is gluten-free.
- Great fluoride uptake at 2 hours.<sup>1</sup>
- Contains 22,600 ppm fluoride.
- Provides relief from sensitivity.
- n-Hexane free...Google it!