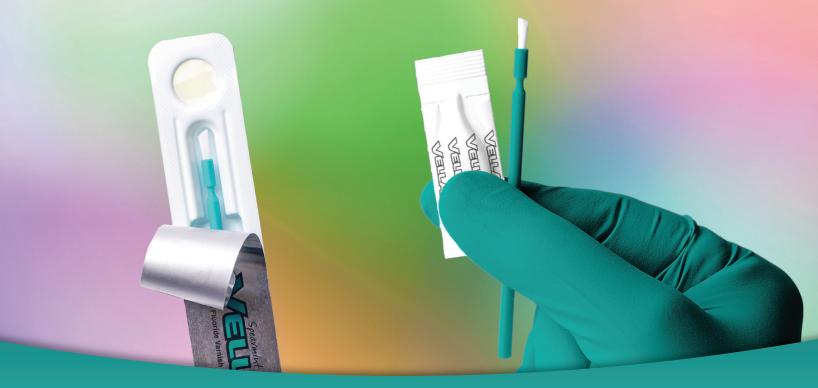

## Whether you prefer the palette, or love the glove, VELLA has you covered.

## One great varnish. Now two great delivery systems!

Now you can apply clear formula VELLA 5% sodium fluoride varnish with NuFluor from your favorite delivery system! Stick with the sturdy VELLA stick, or switch to the popular back-of-the-glove technique, with our new VELLAmini. Either way, your patients enjoy improved esthetics, a smooth application and the protection they need. VELLA looks better, feels better in the mouth and tastes great, improving patient compliance. Plus, VELLA has great fluoride release and uptake at two hours.<sup>1</sup> And VELLA provides relief from sensitivity. To order VELLA, call your favorite dental dealer, or test drive both by visiting preventech.com for FREE SAMPLES.

## Same Excellent Varnish. Two Excellent Delivery Systems.

Superior Fluoride Release

through 12 Hours

Strawberry

O Melon

Spearmint

Bubble Gum

Caramel