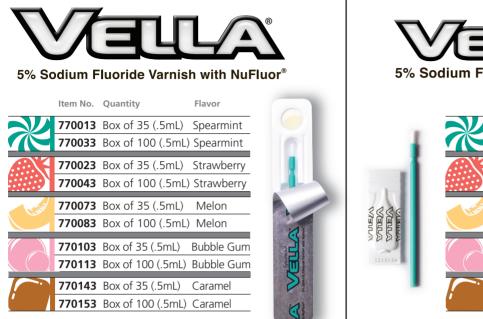

5% Sodium Fluoride Varnish with NuFluor<sup>®</sup>

| 772213 Box of 35 (.5mL) Spearmint   772233 Box of 100 (.5mL) Spearmint   772233 Box of 35 (.5mL) Strawberry   772243 Box of 35 (.5mL) Strawberry   772243 Box of 100 (.5mL) Strawberry   772243 Box of 35 (.5mL) Melon   772283 Box of 35 (.5mL) Melon   772103 Box of 35 (.5mL) Bubble Gum   772113 Box of 100 (.5mL) Bubble Gum   772143 Box of 35 (.5mL) Caramel |  |       | Item No. | Quantity          | Flavor     |
|---------------------------------------------------------------------------------------------------------------------------------------------------------------------------------------------------------------------------------------------------------------------------------------------------------------------------------------------------------------------|--|-------|----------|-------------------|------------|
| 772223   Box of 35 (.5mL)   Strawberry     772243   Box of 100 (.5mL)   Strawberry     772273   Box of 35 (.5mL)   Melon     772283   Box of 100 (.5mL)   Melon     772283   Box of 35 (.5mL)   Melon     772103   Box of 35 (.5mL)   Bubble Gum     772113   Box of 100 (.5mL)   Bubble Gum                                                                        |  |       | 772213   | Box of 35 (.5mL)  | Spearmint  |
| 772243   Box of 100 (.5mL) Strawberry     772273   Box of 35 (.5mL)   Melon     772283   Box of 100 (.5mL)   Melon     772103   Box of 35 (.5mL)   Bubble Gum     772113   Box of 100 (.5mL)   Bubble Gum                                                                                                                                                           |  |       | 772233   | Box of 100 (.5mL) | Spearmint  |
| 772273   Box of 35 (.5mL)   Melon     772283   Box of 100 (.5mL)   Melon     772103   Box of 35 (.5mL)   Bubble Gum     772113   Box of 100 (.5mL)   Bubble Gum                                                                                                                                                                                                     |  |       | 772223   | Box of 35 (.5mL)  | Strawberry |
| 772283   Box of 100 (.5mL)   Melon     772103   Box of 35 (.5mL)   Bubble Gum     772113   Box of 100 (.5mL)   Bubble Gum                                                                                                                                                                                                                                           |  |       | 772243   | Box of 100 (.5mL) | Strawberry |
| 772103   Box of 35 (.5mL)   Bubble Gum     772113   Box of 100 (.5mL)   Bubble Gum                                                                                                                                                                                                                                                                                  |  | 17.53 | 772273   | Box of 35 (.5mL)  | Melon      |
| 772113 Box of 100 (.5mL) Bubble Gum                                                                                                                                                                                                                                                                                                                                 |  |       | 772283   | Box of 100 (.5mL) | Melon      |
|                                                                                                                                                                                                                                                                                                                                                                     |  |       | 772103   | Box of 35 (.5mL)  | Bubble Gum |
| 772143 Box of 35 (5ml) Caramel                                                                                                                                                                                                                                                                                                                                      |  |       | 772113   | Box of 100 (.5mL) | Bubble Gum |
| The box of 55 (.5mL) Caramer                                                                                                                                                                                                                                                                                                                                        |  |       | 772143   | Box of 35 (.5mL)  | Caramel    |
| 772153 Box of 100 (.5mL) Caramel                                                                                                                                                                                                                                                                                                                                    |  | ( /   | 772153   | Box of 100 (.5mL) | Caramel    |