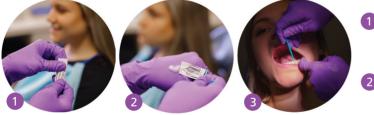

\_ Zip

ler of your choic

Leading Brand

1 Hold and knead the VELLAmini pack to 3 Using UltraBrush 2.0, gently mix and ensure uniform viscosity. Holding top section, gently tear open pack at perforation. Discard top section.

Dispense VELLA varnish directly on back of alove.

pick up thin layer of varnish to apply for an improved patient experience. Begin with mandible to ensure moist (but no pooling) tooth surface. Use free hand for retraction and easier access to all tooth surfaces.