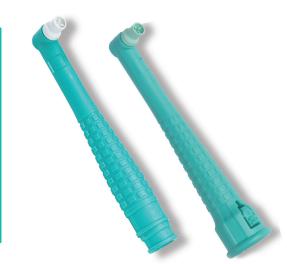

## ēsa MW for Midwest Shorty® or Rhino® Motor:

○ 3300013 Soft Cup—100 per box○ 3300023 Firm Cup—100 per box○ 3300033 Tapered Brush—100 per box

O 3300043 Soft Cup Non-Latex—100 per box

## ēsa ST for Star® Titan® Motor:

O 3300113 Soft Cup—100 per box

O3300123 Firm Cup—100 per box

O 3300133 Tapered Brush—100 per box

O 3300143 Soft Cup Non-Latex—100 per box

PREVENTECH

4330 Matthews-Indian Trail Road • Indian Trail, NC 28079 • 800.474.8681 • 704.849.2416 • fax: 704.849.2417 • preventech.com