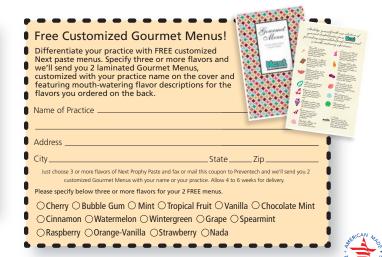

## **Buy 4 Boxes of Next, Get 1 Box FREE!**

Name of Practice Address \_ \_ State \_\_\_ Zip \_ Place your order for four or more boxes of Next within a 1 year period through the dealer of your choice. Then attach your invoices to this coupon and mail it to Preventech, so we can process your FREE box. Allow 4 to 6 weeks for delivery. Select flavor and grit: ○ Cherry ○ Bubble Gum ○ Mint ○ Tropical Fruit ○ Vanilla ○ Chocolate Mint ○Cinnamon ○Watermelon ○Wintergreen ○Grape ○Spearmint ○ Raspberry ○ Orange-Vanilla ○ Strawberry ○ Nada ○ Fine ○ Medium ○ Coarse ○ Extra Coarse