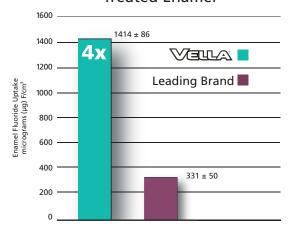

### Superior Uptake into **Treated Enamel**

#### **Superior Fluoride Release** through 12 Hours

Source: Final Report; Sound Enamel Fluoride Uptake Study #09-168, Dental Products Testing, Therametric Technologies, Inc., Indiana University Emerging Technologies Center, May 2009.