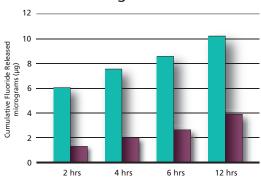

### Superior Uptake into **Treated Enamel**

#### **Superior Fluoride Release** through 12 Hours

Source: Final Report; Sound Enamel Fluoride Uptake Study #09-168, Dental Products Testing, Therametric Technologies, Inc., Indiana University Emerging Technologies Center, May 2009.