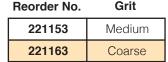

| Reorder No. | Grit   |
|-------------|--------|
| 220163      | Medium |
| 220173      | Coarse |

| Reorder No. | Grit   |
|-------------|--------|
| 221113      | Medium |
| 221123      | Coarse |

\*Pumice-free Next Fine contains less abrasive diatomaceous earth (jeweler's rouge), which is kinder to all restored tooth surfaces and dental implants. It's the perfect polish for a mixed dentition.