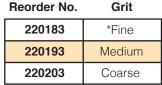

| Reorder No. | Grit   |
|-------------|--------|
| 220113      | *Fine  |
| 220123      | Medium |
| 220133      | Coarse |

| neorder No. | Grit   |
|-------------|--------|
| 220053      | *Fine  |
| 220063      | Medium |
| 220073      | Coarse |