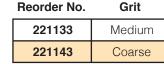

| Reorder No. | Grit   |
|-------------|--------|
| 220213      | *Fine  |
| 220223      | Medium |
| 220233      | Coarse |

**~** ..

| Reorder No. | Grit   |
|-------------|--------|
| 220143      | Medium |
| 220153      | Coarse |