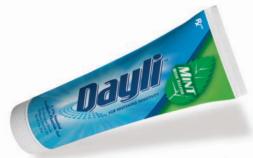

## The Many Faces of Relief and Protection.

Now you can strengthen teeth and provide relief for a host of indications with one simple solution: Dayli®, the prescription strength 1.1% neutral sodium fluoride brush-on gel with maximum fluoride protection (5,000 ppm) and sensitivity relief (5% potassium nitrate). From whitening sensitivity and high caries resistance, to white spots, polypharmacy, dry mouth and oncology, Dayli provides the relief and enamel strengthening your patients need. In fresh Mint and Grape. And backed by a 100% Satisfaction Guarantee.

# **Maximum Fluoride Protection.** Maximum Sensitivity Relief. In a Crystal Clear Prescription Strength Brush-On Gel.

- Crystal clear, dye-free formula won't stain teeth
- Maximum fluoride protection (5,000 ppm)
- Rapid sensitivity relief (5% Potassium Nitrate)
- Sweetened with Xylitol, a proven plaque inhibitor
- Available in fresh Mint and Grape