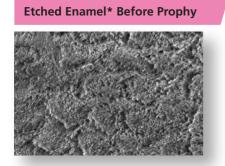

Results after polishing for 10 seconds and rinsed after 1 minute.

\* University of Maryland Dental School

combined with any other offers.

Your satisfaction is 100% guaranteed. If any Preventech product does not live up to your standards, return it for a full refund. Customer Service: 1-800-474-8681