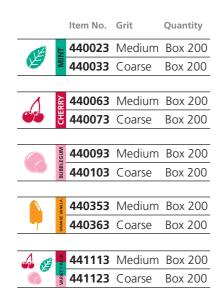

- Available in great-tasting Mint, Cherry, **Bubblegum and Orange Vanilla flavors** and medium and coarse grits.
- Costs less than the leading brand.
- Featuring NuFluor, our unique fluoride, calcium, and phosphate chemistry designed specifically for prophy paste.
- Formulated with 1.23% fluoride ion.
- Sweetened with Xylitol.
- Optimized handling: Goes on easy without splatter.