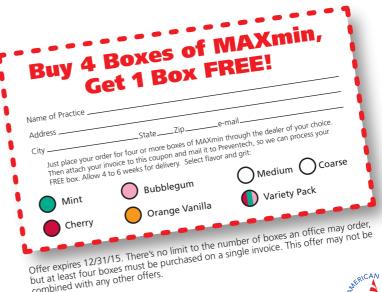

Results after polishing for 10 seconds and rinsed after 1 minute.

\* University of Maryland Dental School

combined with any other offers.

Your satisfaction is 100% guaranteed. If any Preventech product does not live up to your standards, return it for a full refund. Customer Service: 1-800-474-8681